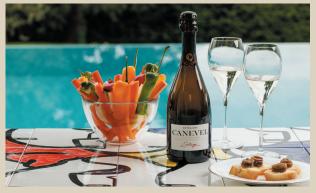

### **ENJOYING THIS WINE**

Ideal glass for an aperitif, it accompanies seafood salads, vegetable crudités, sushi, first courses such as 'risotto alla pescatora'. Try it with cream and strawberries.

This Valdobbiadene Setàge is also an ideal base for delicious cocktails.