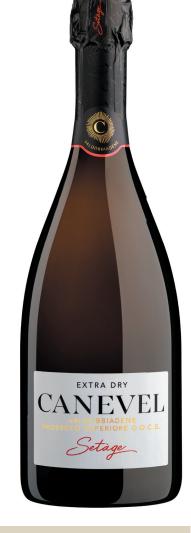

# **VALDOBBIADENE**

## PROSECCO SUPERIORE DOCG EXTRA DRY

Setage

A benchmark in the Canevel range: a dry and silky sparkling wine with delicate aromas of Golden delicious apples and fresh floral notes. Canevel sparkling wines are characterized by subtle, elegant bubbles like silk, thanks to the original method called 'Setàge' (the term comes from 'seta', the Italian for silk). This process takes place slowly, at a low controlled temperature (between 12 and 14°C) with the use of selected yeasts. The result is a very fine bubble, softness, and a unique creaminess.

#### TASTING NOTES

Look: pale straw in colour, bright and lively with abundant froth and a fine, elegant perlage.

Nose: apple and fresh floral notes of wisteria and acacia.

Palate: balanced, elegant and structured.