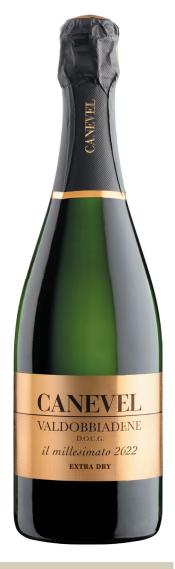

## VALDOBBIADENE PROSECCO SUPERIORE DOCG IL MILLESIMATO EXTRA DRY

Valdobbiadene's first vintage wine, produced in 1989 to celebrate the company's first ten years of success. Ever since, the best grapes have been selected to make this prized sparkling wine: elegant with hints of apples, peaches and tropical fruit on the nose.