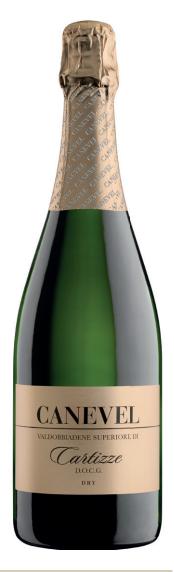

## VALDOBBIADENE PROSECCO SUPERIORE DI CARTIZZE DOCG DRY

Cartizze is the treasured product of the eponymous hillside vineyards in the heart of Valdobbiadene: off-dry and silky with aromas of roses, wisteria and peaches.

## TASTING NOTES

Look: Pale straw in colour, bright and lively with abundant froth

and a fine, elegant perlage.

Nose: Lightly aromatic with notes of rose, wisteria and peach. Palate: Easy drinking and soft, with a long-lasting finish.